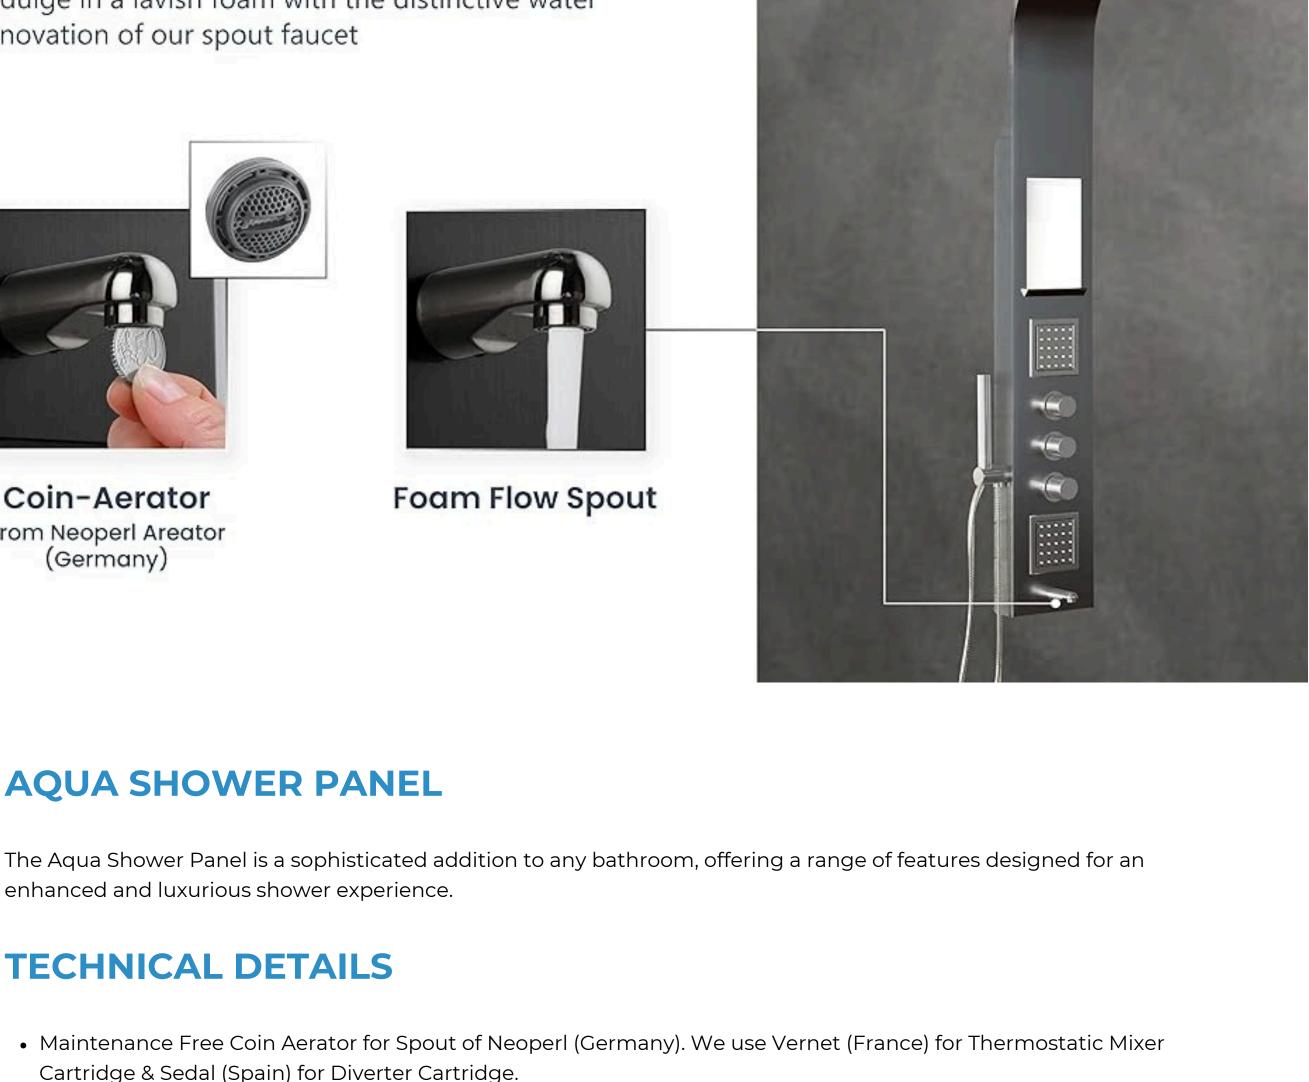

SPOUT FAUCET

Indulge in a lavish foam with the distinctive water

innovation of our spout faucet

## **TECHNICAL DETAILS**

Cartridge & Sedal (Spain) for Diverter Cartridge.

enhanced and luxurious shower experience.

**AQUA SHOWER PANEL** 

• Five Shower Function: 1. Rain Shower (60 Nozzle) 2. Waterfall Shower 3. Hand Shower (80 Nozzle) 4. Two Massage Jets (50 Nozzle) with Tilted on all side 4. Foam Flow Spout. • 1st Manufacturer of Shower Panel in India Since 2009 | Warranty: 3 Years