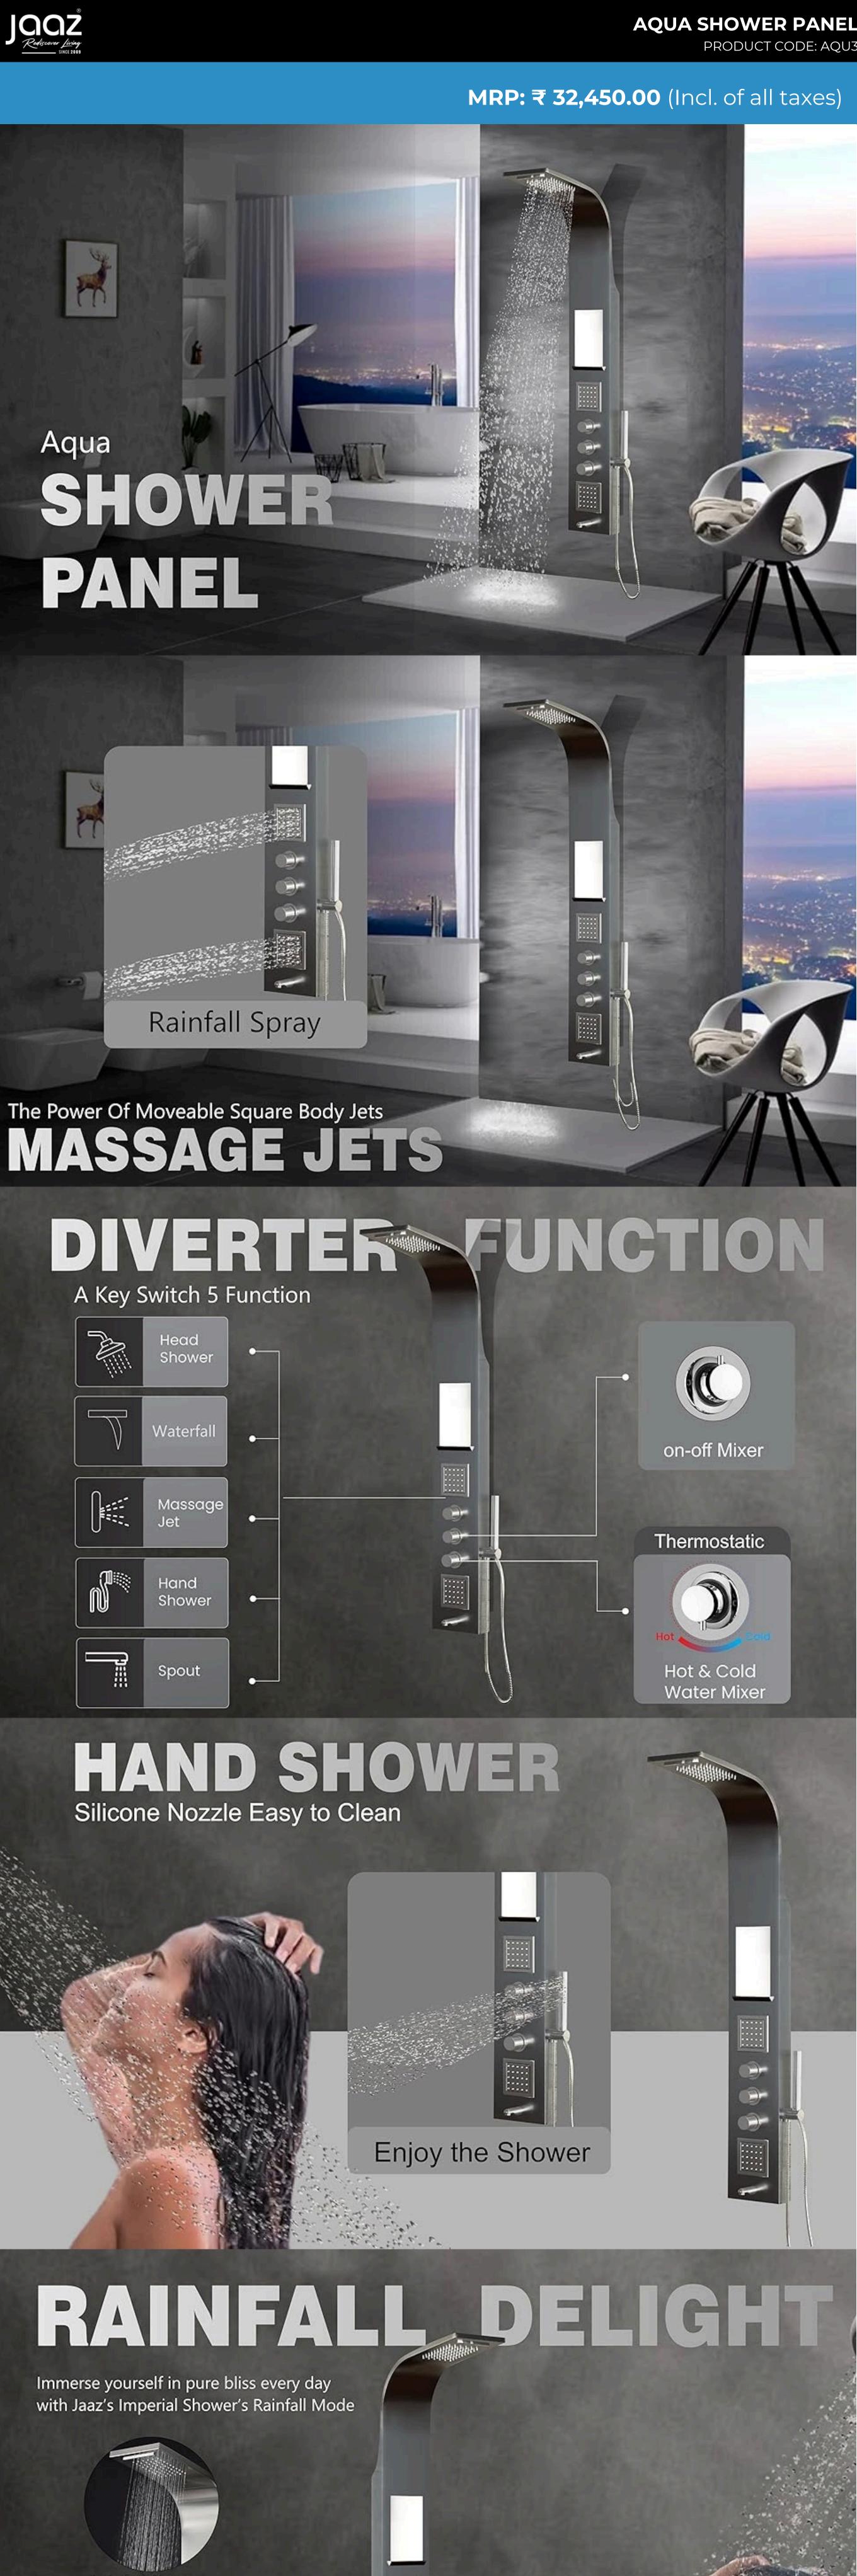

## **TECHNICAL DETAILS**

Cartridge & Sedal (Spain) for Diverter Cartridge.

enhanced and luxurious shower experience.

**AQUA SHOWER PANEL** 

• Five Shower Function: 1. Rain Shower (60 Nozzle) 2. Waterfall Shower 3. Hand Shower (80 Nozzle) 4. Two Massage Jets (50 Nozzle) with Tilted on all side 4. Foam Flow Spout. • 1st Manufacturer of Shower Panel in India Since 2009 | Warranty: 3 Years