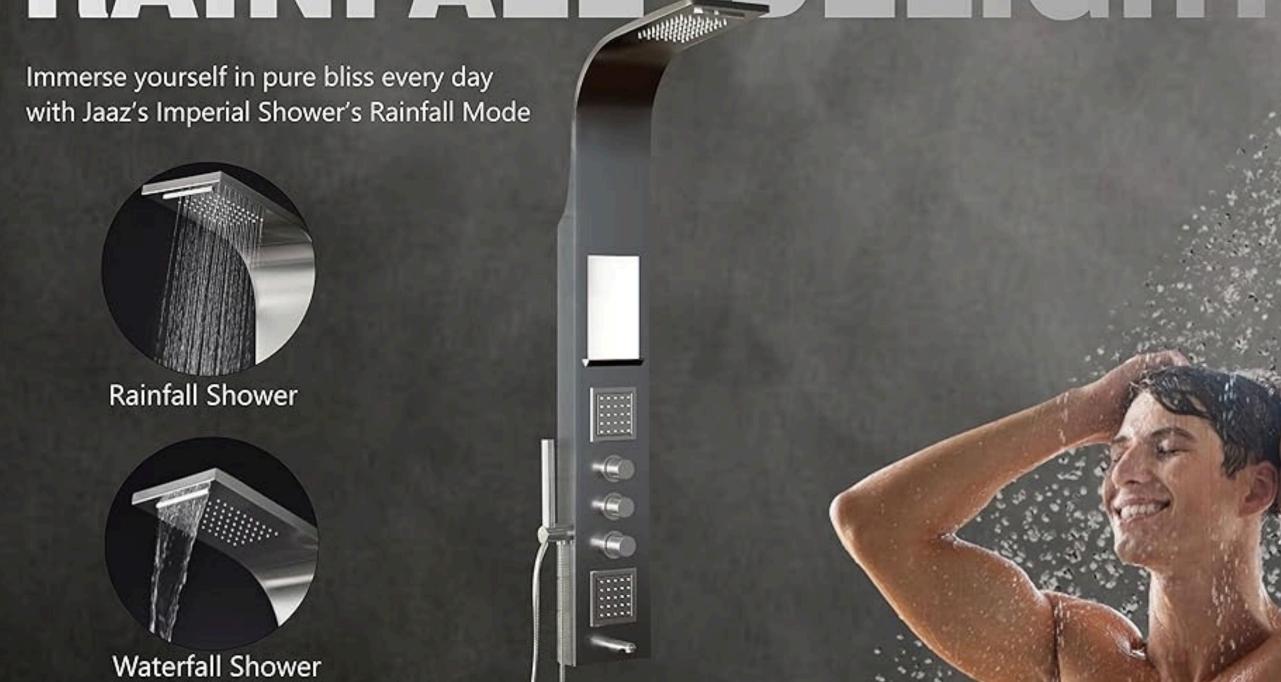

## **TECHNICAL DETAILS**

Cartridge & Sedal (Spain) for Diverter Cartridge.

enhanced and luxurious shower experience.

**AQUA SHOWER PANEL** 

• Five Shower Function: 1. Rain Shower (60 Nozzle) 2. Waterfall Shower 3. Hand Shower (80 Nozzle) 4. Two Massage Jets (50 Nozzle) with Tilted on all side 4. Foam Flow Spout. • 1st Manufacturer of Shower Panel in India Since 2009 | Warranty: 3 Years